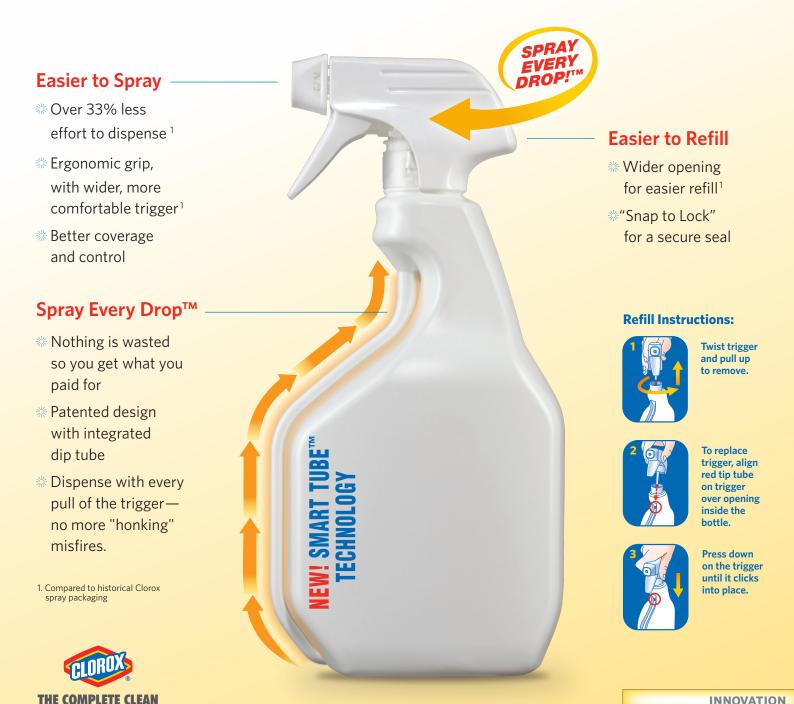

# Introducing SMART TUBE<sup>™</sup> Spray Technology

## Superior value and performance with innovative trigger bottle design

Clorox Commercial Solutions<sup>®</sup> is proud to announce that our spray products will be upgraded to Clorox<sup>®</sup> proprietary SMART TUBE<sup>™</sup> technology, with the following benefits:

## **Reinventing Spray Technology**

Our revolutionary SMART TUBE<sup>™</sup> is the result of five years of product development, and includes technology covered by eight proprietary patents.

This innovative advance in sprays makes it 33% easier to dispense the product, with better coverage and control.

### Spray Every Drop<sup>™</sup>

- Nothing is wasted so you get what you paid for.
- Wider opening for easy refill minimizes waste from spills.

The design is preferred to traditional sprays by 60% of users\*.