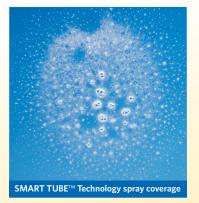

# Introducing SMART TUBE<sup>™</sup> Spray Technology

## Superior value and performance with innovative trigger bottle design

Clorox Commercial Solutions<sup>®</sup> is proud to announce that our spray products will be upgraded to Clorox<sup>®</sup> proprietary SMART TUBE<sup>™</sup> technology, with the following benefits:



#### Science of Clean

## **Reinventing Spray Technology**

Our revolutionary SMART TUBE<sup>™</sup> is the result of five years of product development, and includes technology covered by eight proprietary patents.

This innovative advance in sprays makes it 33% easier to dispense the product, with better coverage and control.





Current spray coverage

**Economics of Clean** 

### Spray Every Drop<sup>™</sup>

- Nothing is wasted so you get what you paid for.
- Wider opening for easy refill minimizes waste from spills.

The design is preferred to traditional sprays by 60% of users\*.



- Purchase intent increases with SMART TUBE™ by 10% with current buyers and 30% with non-buyers.<sup>†</sup>
- 57% believe it would significantly improve their cleaning experience.\*

Based on Formula 409<sup>®</sup> with SMART TUBE<sup>™</sup> Technology versus Fantastik. Based on consumer purchase intent for Clorox<sup>®</sup> Clean-Up<sup>®</sup> with SMART TUBE™ Technology versus current packaging.





**COMING IN SMART TUBE**<sup>™</sup> Spring 2013



**COMING IN SMART TUBE™ Summer 2013** 





© 2012 Clorox Professional P